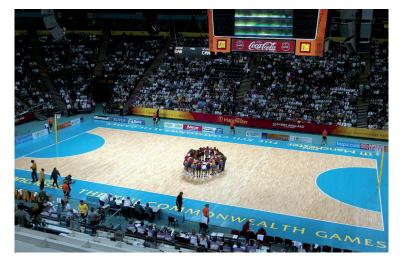

Junckers new linemarking paint is available in 6 different colours that are intermixable if you wish to obtain a different colour.

#### Junckers HP SportsLine has several advantages:

The Junckers HP SportsLine range has a good opacity, and the product can be applied with only one application by either roller or brush, which makes it very quick and easy to use. The depth of colour is great, the quality of the edges are excellent, and the product range offers good compatibility with Junckers HP Sport lacquer.

#### Appearance:

White, Yellow, Red, Blue, Green, Black. The range can be mixed to obtain other colours. To avoid colour differences, it is recommended to use colours of the same batch number. When colours have to be toned, mix the necessary amount of paint for the area before start.