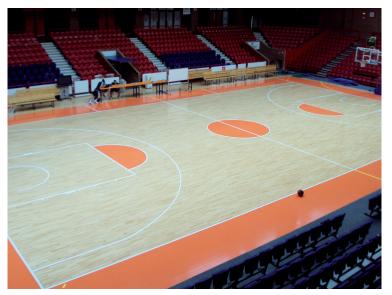

Junckers new linemarking paint is available in 6 different colours that are intermixable if you wish to obtain a different colour.

#### Junckers HP SportsLine has several advantages:

The Junckers HP SportsLine range has a good opacity, and the product can be applied with only one application by either roller or brush, which makes it very quick and easy to use. The depth of colour is great, the quality of the edges are excellent, and the product range offers good compatibility with Junckers HP Sport lacquer.

#### Appearance:

White, Yellow, Red, Blue, Green, Black. The range can be mixed to obtain other colours. To avoid colour differences, it is recommended to use colours of the same batch number. When colours have to be toned, mix the necessary amount of paint for the area before start.